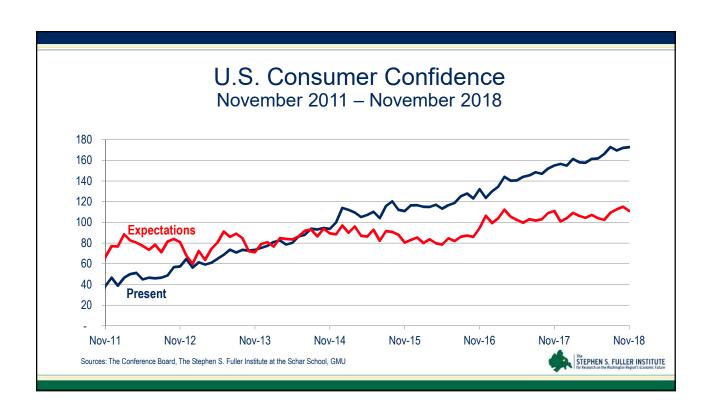

#### **Building Leaders Meeting**

## Economic and Housing Market Trends and Outlook in the Washington Region

Stephen S. Fuller, Ph.D. & Jeannette Chapman
The Stephen S. Fuller Institute
Schar School of Policy and Government
George Mason University



December 10, 2018

# National Economic Trends Impacting the Housing Market

















### The Washington Region's Economy: Current Trends and Outlook















## The Washington Region's Housing Market: Current Trends



























# The Washington Region's Housing Market: Factors Affecting Upcoming Years













### Amazon: Net New Owners in Select Jurisdictions (assumes 50k HQ2 employees)

|                                             | Owners at      | Number of     |
|---------------------------------------------|----------------|---------------|
|                                             | Full Build-Out | Sales in 2017 |
| Arlington County                            | 2,740          | 3,030         |
| Alexandria City                             | 1,430          | 2,580         |
| Fairfax County, Falls Church City & Fairfax | 18,090