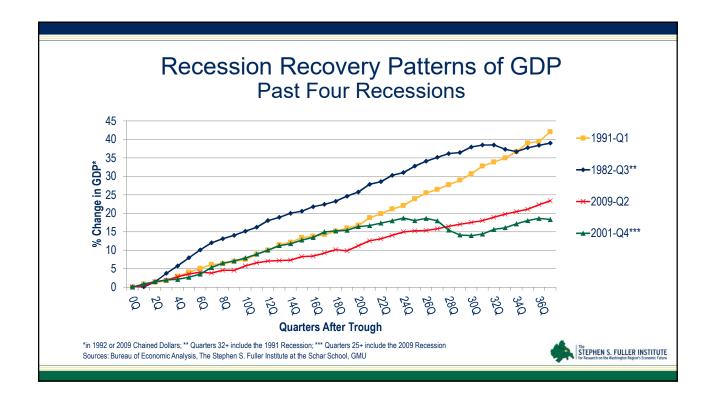

#### **Building Leaders Meeting**

## Economic and Housing Market Trends and Outlook in the Washington Region

Stephen S. Fuller, Ph.D. & Jeannette Chapman
The Stephen S. Fuller Institute
Schar School of Policy and Government
George Mason University



December 10, 2018

# National Economic Trends Impacting the Housing Market

















### The Washington Region's Economy: Current Trends and Outlook















## The Washington Region's Housing Market: Current Trends



























# The Washington Region's Housing Market: Factors Affecting Upcoming Years













### Amazon: Net New Owners in Select Jurisdictions (assumes 50k HQ2 employees)

|                                             | Owners at      | Number of     |
|---------------------------------------------|----------------|---------------|
|                                             | Full Build-Out | Sales in 2017 |
| Arlington County                            | 2,740          | 3,030         |
| Alexandria City                             | 1,430          | 2,580         |
| Fairfax County, Falls Church City & Fairfax | 1