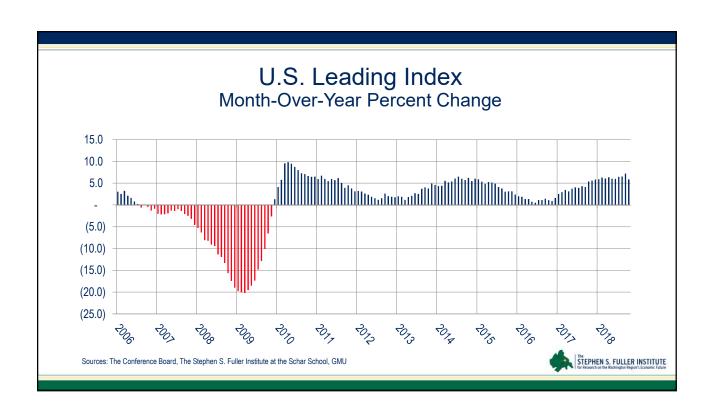

#### **Building Leaders Meeting**

## Economic and Housing Market Trends and Outlook in the Washington Region

Stephen S. Fuller, Ph.D. & Jeannette Chapman
The Stephen S. Fuller Institute
Schar School of Policy and Government
George Mason University



December 10, 2018

# National Economic Trends Impacting the Housing Market

















### The Washington Region's Economy: Current Trends and Outlook















## The Washington Region's Housing Market: Current Trends



























# The Washington Region's Housing Market: Factors Affecting Upcoming Years













### Amazon: Net New Owners in Select Jurisdictions (assumes 50k HQ2 employees)

|                                             | Owners at      | Number of     |
|---------------------------------------------|----------------|---------------|
|                                             | Full Build-Out | Sales in 2017 |
| Arlington County                            | 2,740          | 3,030         |
| Alexandria City                             | 1,430          | 2,580         |
| Fairfax County, Falls Church City & Fairfax | 18,