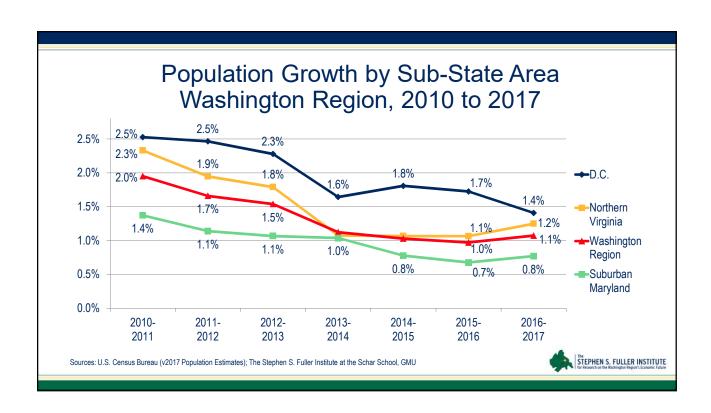

#### **Building Leaders Meeting**

## Economic and Housing Market Trends and Outlook in the Washington Region

Stephen S. Fuller, Ph.D. & Jeannette Chapman
The Stephen S. Fuller Institute
Schar School of Policy and Government
George Mason University



December 10, 2018

# National Economic Trends Impacting the Housing Market

















### The Washington Region's Economy: Current Trends and Outlook















## The Washington Region's Housing Market: Current Trends



























# The Washington Region's Housing Market: Factors Affecting Upcoming Years













### Amazon: Net New Owners in Select Jurisdictions (assumes 50k HQ2 employees)

|                                             | Owners at      | Number of     |
|---------------------------------------------|----------------|---------------|
|                                             | Full Build-Out | Sales in 2017 |
| Arlington County                            | 2,740          | 3,030         |
| Alexandria City                             | 1,430          | 2,580         |
| Fairfax County, Falls Church City & Fairfax | 18,090         | 16,300        |
| City                                        | 10,000         | 10,000        |
| Prince William County, Manassas City, &     | 5,300          | 8,330         |
| Manassas Park City                          | 3,300          |