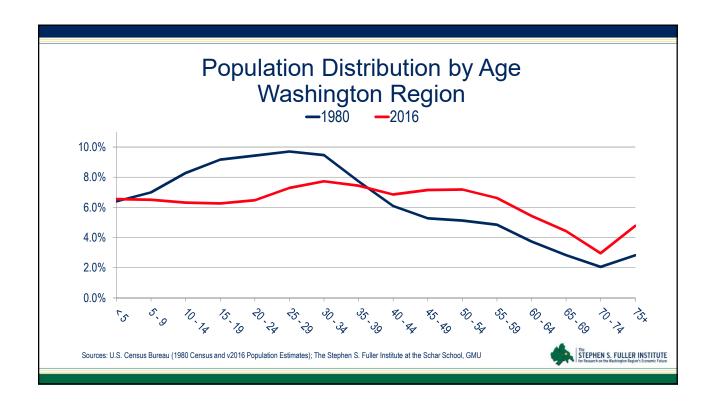

#### **Building Leaders Meeting**

## Economic and Housing Market Trends and Outlook in the Washington Region

Stephen S. Fuller, Ph.D. & Jeannette Chapman
The Stephen S. Fuller Institute
Schar School of Policy and Government
George Mason University



December 10, 2018

# National Economic Trends Impacting the Housing Market

















### The Washington Region's Economy: Current Trends and Outlook















## The Washington Region's Housing Market: Current Trends



























# The Washington Region's Housing Market: Factors Affecting Upcoming Years













### Amazon: Net New Owners in Select Jurisdictions (assumes 50k HQ2 employees)

|                                             | Owners at      | Number of     |
|---------------------------------------------|----------------|---------------|
|                                             | Full Build-Out | Sales in 2017 |
| Arlington County                            | 2,740          | 3,030         |
| Alexandria City                             | 1,430          | 2,580         |
| Fairfax County, Falls Church City & Fairfax | 18,090         | 16,300        |
| City                                        | 10,000         | 10,000        |
| Prince William County, Manassas City, &     | 5,300          | 8,330         |
| Manassas Park City                          | 3,300          | 0