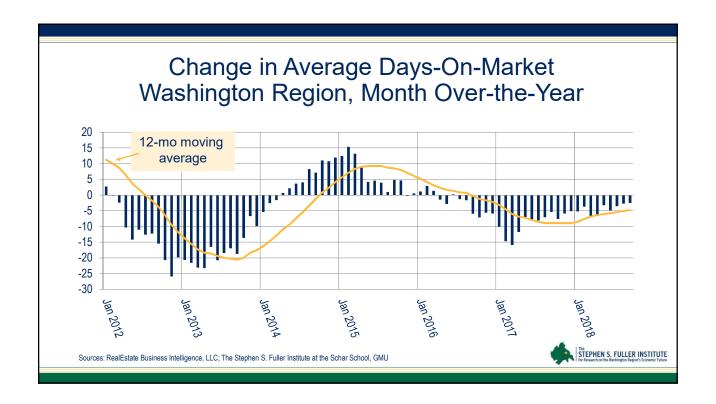

#### **Building Leaders Meeting**

## Economic and Housing Market Trends and Outlook in the Washington Region

Stephen S. Fuller, Ph.D. & Jeannette Chapman
The Stephen S. Fuller Institute
Schar School of Policy and Government
George Mason University



December 10, 2018

# National Economic Trends Impacting the Housing Market

















### The Washington Region's Economy: Current Trends and Outlook















## The Washington Region's Housing Market: Current Trends



























# The Washington Region's Housing Market: Factors Affecting Upcoming Years













### Amazon: Net New Owners in Select Jurisdictions (assumes 50k HQ2 employees)

|                                             | Owners at      | Number of     |
|---------------------------------------------|----------------|---------------|
|                                             | Full Build-Out | Sales in 2017 |
| Arlington County                            | 2,740          | 3,030         |
| Alexandria City                             | 1,430          | 2,580         |
| Fairfax County, Falls Church City & Fairfax | 18,090         | 16,300        |
| City                                        | 10,000         | 10,000        |
| Prince William County, Manassas City, &