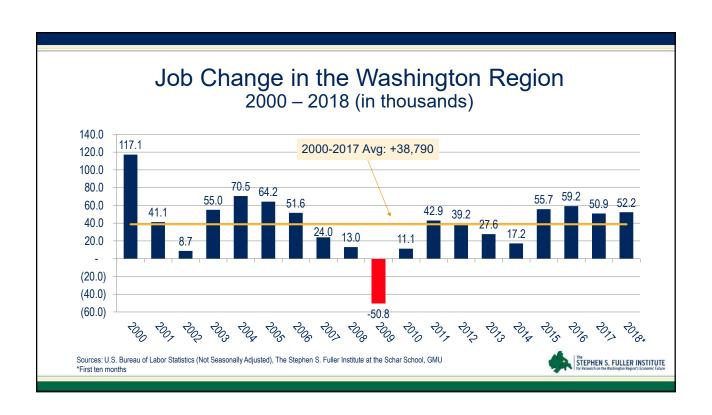

#### **Building Leaders Meeting**

## Economic and Housing Market Trends and Outlook in the Washington Region

Stephen S. Fuller, Ph.D. & Jeannette Chapman
The Stephen S. Fuller Institute
Schar School of Policy and Government
George Mason University



December 10, 2018

# National Economic Trends Impacting the Housing Market

















### The Washington Region's Economy: Current Trends and Outlook















## The Washington Region's Housing Market: Current Trends



























# The Washington Region's Housing Market: Factors Affecting Upcoming Years













### Amazon: Net New Owners in Select Jurisdictions (assumes 50k HQ2 employees)

|                                             | Owners at      | Number of     |
|---------------------------------------------|----------------|---------------|
|                                             | Full Build-Out | Sales in 2017 |
| Arlington County                            | 2,740          | 3,030         |
| Alexandria City                             | 1,430          | 2,580         |
| Fairfax County, Falls Church City & Fairfax | 18,090         | 16,300        |
| City                                        | 10,000