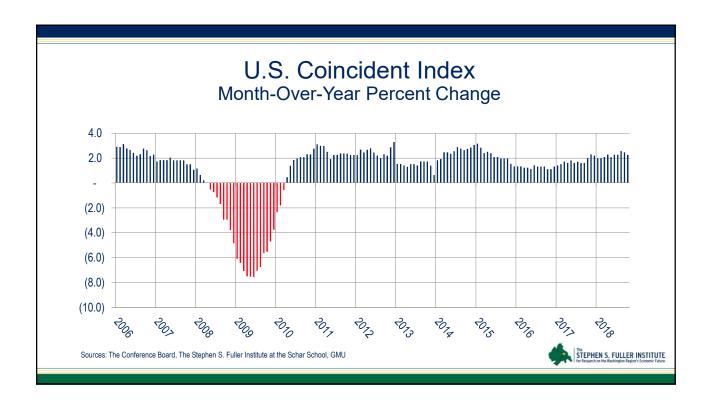

#### **Building Leaders Meeting**

## Economic and Housing Market Trends and Outlook in the Washington Region

Stephen S. Fuller, Ph.D. & Jeannette Chapman
The Stephen S. Fuller Institute
Schar School of Policy and Government
George Mason University



December 10, 2018

# National Economic Trends Impacting the Housing Market

















### The Washington Region's Economy: Current Trends and Outlook















## The Washington Region's Housing Market: Current Trends



























# The Washington Region's Housing Market: Factors Affecting Upcoming Years













### Amazon: Net New Owners in Select Jurisdictions (assumes 50k HQ2 employees)

|                                             | Owners at      | Number of     |
|---------------------------------------------|----------------|---------------|
|                                             | Full Build-Out | Sales in 2017 |
| Arlington County                            | 2,740          | 3,030         |
| Alexandria City                             | 1,430          | 2,580         |
| Fairfax County, Falls Church City & Fairfax | 18,09