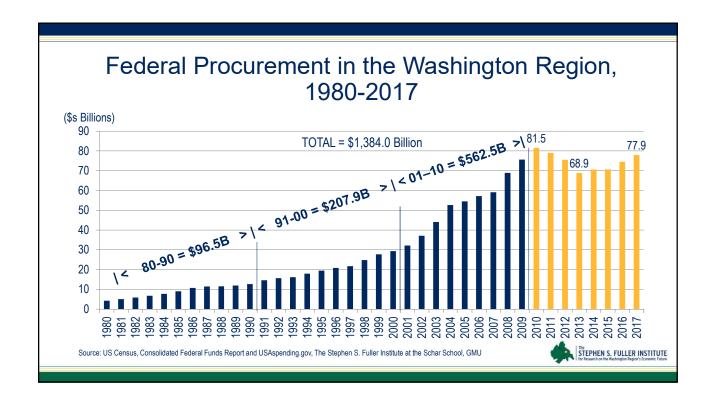

#### **Building Leaders Meeting**

## Economic and Housing Market Trends and Outlook in the Washington Region

Stephen S. Fuller, Ph.D. & Jeannette Chapman
The Stephen S. Fuller Institute
Schar School of Policy and Government
George Mason University



December 10, 2018

# National Economic Trends Impacting the Housing Market

















### The Washington Region's Economy: Current Trends and Outlook















## The Washington Region's Housing Market: Current Trends



























# The Washington Region's Housing Market: Factors Affecting Upcoming Years













### Amazon: Net New Owners in Select Jurisdictions (assumes 50k HQ2 employees)

|                                             | Owners at      | Number of     |
|---------------------------------------------|----------------|---------------|
|                                             | Full Build-Out | Sales in 2017 |
| Arlington County                            | 2,740          | 3,030         |
| Alexandria City                             | 1,430          | 2,580         |
| Fairfax County, Falls Church City & Fairfax | 18,090         | 16,300        |
| City                                        | 10,00