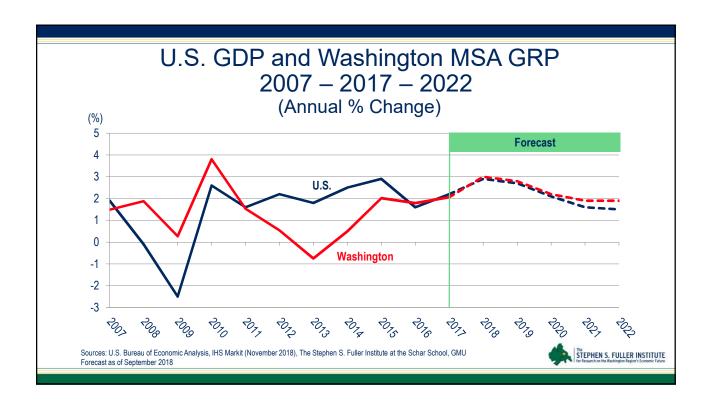

#### **Building Leaders Meeting**

## Economic and Housing Market Trends and Outlook in the Washington Region

Stephen S. Fuller, Ph.D. & Jeannette Chapman
The Stephen S. Fuller Institute
Schar School of Policy and Government
George Mason University



December 10, 2018

# National Economic Trends Impacting the Housing Market

















### The Washington Region's Economy: Current Trends and Outlook















## The Washington Region's Housing Market: Current Trends



























# The Washington Region's Housing Market: Factors Affecting Upcoming Years













### Amazon: Net New Owners in Select Jurisdictions (assumes 50k HQ2 employees)

|                                             | Owners at      | Number of     |
|---------------------------------------------|----------------|---------------|
|                                             | Full Build-Out | Sales in 2017 |
| Arlington County                            | 2,740          | 3,030         |
| Alexandria City                             | 1,430          | 2,580         |
| Fairfax County, Falls Church City & Fairfax | 18,090