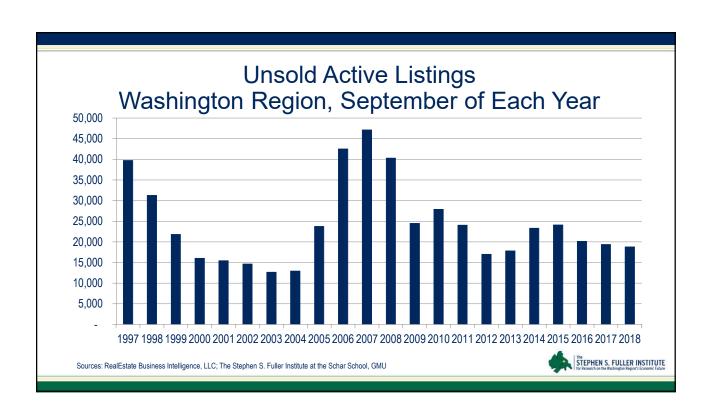

#### **Building Leaders Meeting**

## Economic and Housing Market Trends and Outlook in the Washington Region

Stephen S. Fuller, Ph.D. & Jeannette Chapman
The Stephen S. Fuller Institute
Schar School of Policy and Government
George Mason University



December 10, 2018

# National Economic Trends Impacting the Housing Market

















### The Washington Region's Economy: Current Trends and Outlook















## The Washington Region's Housing Market: Current Trends



























# The Washington Region's Housing Market: Factors Affecting Upcoming Years













### Amazon: Net New Owners in Select Jurisdictions (assumes 50k HQ2 employees)

|                                             | Owners at      | Number of     |
|---------------------------------------------|----------------|---------------|
|                                             | Full Build-Out | Sales in 2017 |
| Arlington County                            | 2,740          | 3,030         |
| Alexandria City                             | 1,430          | 2,580         |
| Fairfax County, Falls Church City & Fairfax | 18,090         | 16,300        |
| City                                        | 10,000         | 10,000        |
| Prince William County, Manassas City, &     | 5