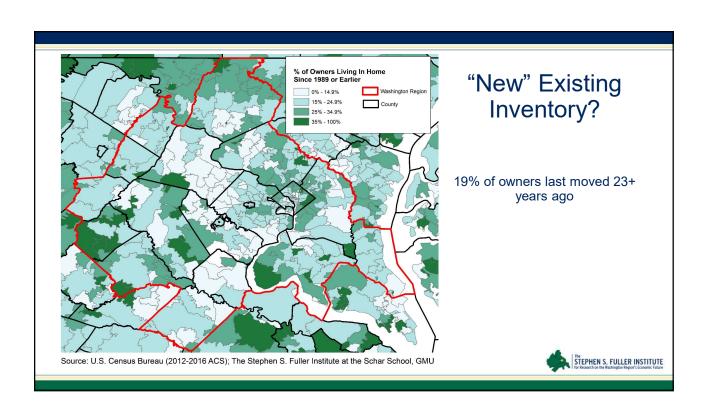

#### **Building Leaders Meeting**

## Economic and Housing Market Trends and Outlook in the Washington Region

Stephen S. Fuller, Ph.D. & Jeannette Chapman
The Stephen S. Fuller Institute
Schar School of Policy and Government
George Mason University



December 10, 2018

# National Economic Trends Impacting the Housing Market

















### The Washington Region's Economy: Current Trends and Outlook















## The Washington Region's Housing Market: Current Trends



























# The Washington Region's Housing Market: Factors Affecting Upcoming Years













### Amazon: Net New Owners in Select Jurisdictions (assumes 50k HQ2 employees)

|                                             | Owners at      | Number of     |
|---------------------------------------------|----------------|---------------|
|                                             | Full Build-Out | Sales in 2017 |
| Arlington County                            | 2,740          | 3,030         |
| Alexandria City                             | 1,430          | 2,580         |
| Fairfax County, Falls Church City & Fairfax | 18,090         | 16,300        |
| City                                        | 10,000         | 10,000        |
| Prince William County, Manassas City, &     | 5,300          | 8,330         |
| Manassas Park City                          | 3,300          | 0,5