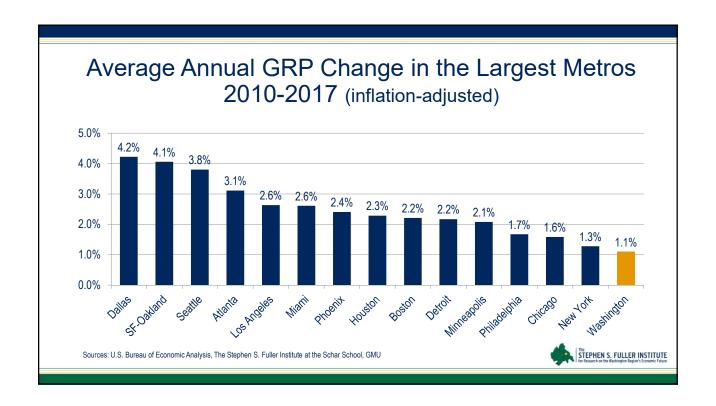

#### **Building Leaders Meeting**

## Economic and Housing Market Trends and Outlook in the Washington Region

Stephen S. Fuller, Ph.D. & Jeannette Chapman
The Stephen S. Fuller Institute
Schar School of Policy and Government
George Mason University



December 10, 2018

# National Economic Trends Impacting the Housing Market

















### The Washington Region's Economy: Current Trends and Outlook















## The Washington Region's Housing Market: Current Trends



























# The Washington Region's Housing Market: Factors Affecting Upcoming Years













### Amazon: Net New Owners in Select Jurisdictions (assumes 50k HQ2 employees)

|                                             | Owners at      | Number of     |
|---------------------------------------------|----------------|---------------|
|                                             | Full Build-Out | Sales in 2017 |
| Arlington County                            | 2,740          | 3,030         |
| Alexandria City                             | 1,430          | 2,580         |
| Fairfax County, Falls Church City & Fairfax | 18,090         | 16,300        |
| City                                        | 1