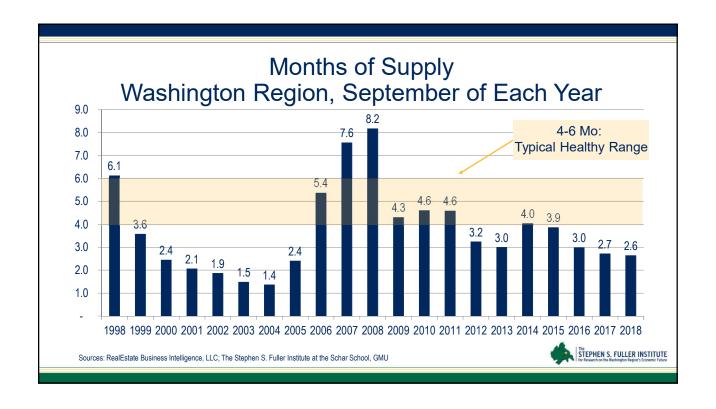

#### **Building Leaders Meeting**

## Economic and Housing Market Trends and Outlook in the Washington Region

Stephen S. Fuller, Ph.D. & Jeannette Chapman
The Stephen S. Fuller Institute
Schar School of Policy and Government
George Mason University



December 10, 2018

# National Economic Trends Impacting the Housing Market

















### The Washington Region's Economy: Current Trends and Outlook















## The Washington Region's Housing Market: Current Trends



























# The Washington Region's Housing Market: Factors Affecting Upcoming Years













### Amazon: Net New Owners in Select Jurisdictions (assumes 50k HQ2 employees)

|                                             | Owners at      | Number of     |
|---------------------------------------------|----------------|---------------|
|                                             | Full Build-Out | Sales in 2017 |
| Arlington County                            | 2,740          | 3,030         |
| Alexandria City                             | 1,430          | 2,580         |
| Fairfax County, Falls Church City & Fairfax | 18,090         | 16,300        |
| City                                        | 10,000         | 10,000        |
| Prince William County, Manassas City, &     | 5,3