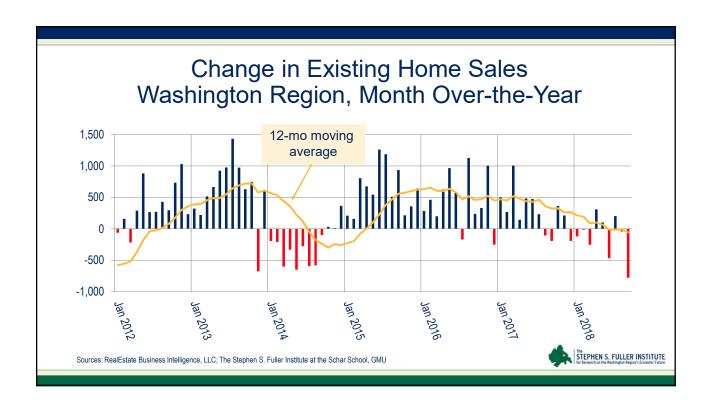

#### **Building Leaders Meeting**

## Economic and Housing Market Trends and Outlook in the Washington Region

Stephen S. Fuller, Ph.D. & Jeannette Chapman
The Stephen S. Fuller Institute
Schar School of Policy and Government
George Mason University



December 10, 2018

# National Economic Trends Impacting the Housing Market

















### The Washington Region's Economy: Current Trends and Outlook















## The Washington Region's Housing Market: Current Trends



























# The Washington Region's Housing Market: Factors Affecting Upcoming Years













### Amazon: Net New Owners in Select Jurisdictions (assumes 50k HQ2 employees)

|                                             | Owners at      | Number of     |
|---------------------------------------------|----------------|---------------|
|                                             | Full Build-Out | Sales in 2017 |
| Arlington County                            | 2,740          | 3,030         |
| Alexandria City                             | 1,430          | 2,580         |
| Fairfax County, Falls Church City & Fairfax | 18,090         | 16,300        |
| City                                        | 10,000         | 10,000        |
| Prince William County, Manassas City, &