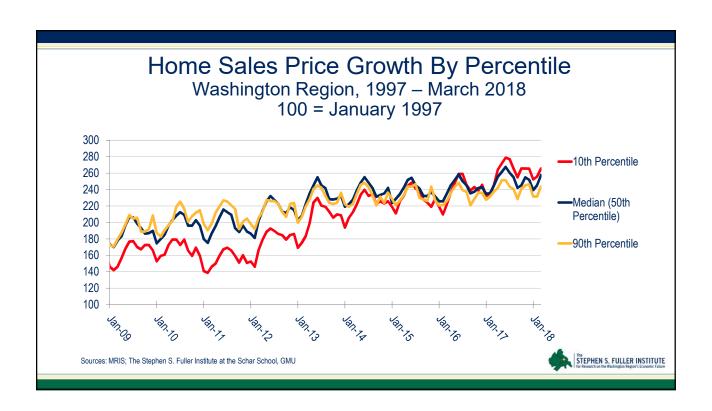

#### **Building Leaders Meeting**

## Economic and Housing Market Trends and Outlook in the Washington Region

Stephen S. Fuller, Ph.D. & Jeannette Chapman
The Stephen S. Fuller Institute
Schar School of Policy and Government
George Mason University



December 10, 2018

# National Economic Trends Impacting the Housing Market

















### The Washington Region's Economy: Current Trends and Outlook















## The Washington Region's Housing Market: Current Trends



























# The Washington Region's Housing Market: Factors Affecting Upcoming Years













### Amazon: Net New Owners in Select Jurisdictions (assumes 50k HQ2 employees)

|                                             | Owners at      | Number of     |
|---------------------------------------------|----------------|---------------|
|                                             | Full Build-Out | Sales in 2017 |
| Arlington County                            | 2,740          | 3,030         |
| Alexandria City                             | 1,430          | 2,580         |
| Fairfax County, Falls Church City & Fairfax | 18,090         | 16,300        |
| City                                        | 10,000         | 10,000        |
| Prince William County, Manassas City, &     | 5,300