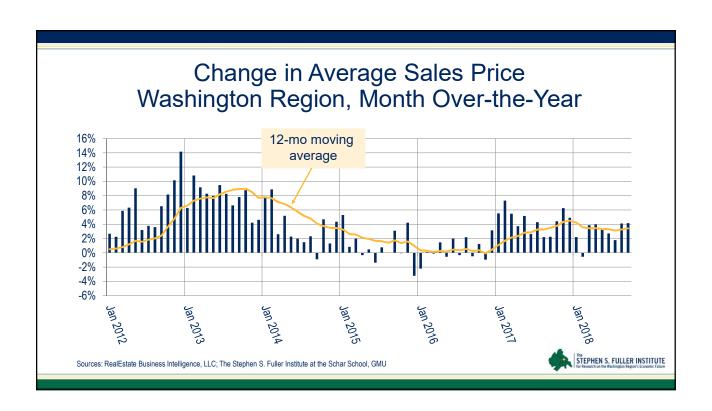

#### **Building Leaders Meeting**

## Economic and Housing Market Trends and Outlook in the Washington Region

Stephen S. Fuller, Ph.D. & Jeannette Chapman
The Stephen S. Fuller Institute
Schar School of Policy and Government
George Mason University



December 10, 2018

# National Economic Trends Impacting the Housing Market

















### The Washington Region's Economy: Current Trends and Outlook















## The Washington Region's Housing Market: Current Trends



























# The Washington Region's Housing Market: Factors Affecting Upcoming Years













### Amazon: Net New Owners in Select Jurisdictions (assumes 50k HQ2 employees)

|                                             | Owners at      | Number of     |
|---------------------------------------------|----------------|---------------|
|                                             | Full Build-Out | Sales in 2017 |
| Arlington County                            | 2,740          | 3,030         |
| Alexandria City                             | 1,430          | 2,580         |
| Fairfax County, Falls Church City & Fairfax | 18,090         | 16,300        |
| City                                        | 10,000         | 10,000        |
| Prince William County, Manassas City, &     | 5,300