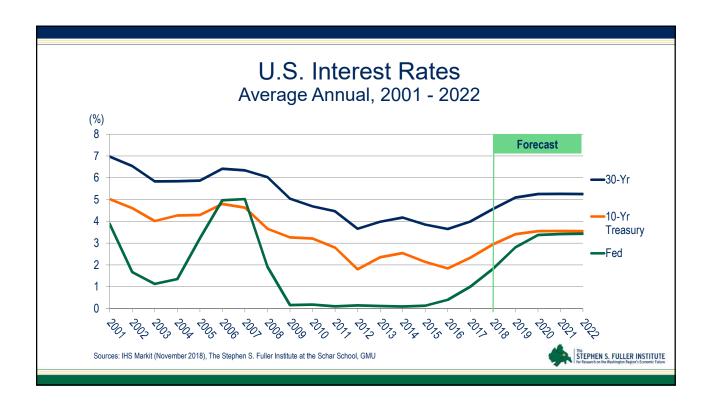

#### **Building Leaders Meeting**

## Economic and Housing Market Trends and Outlook in the Washington Region

Stephen S. Fuller, Ph.D. & Jeannette Chapman
The Stephen S. Fuller Institute
Schar School of Policy and Government
George Mason University



December 10, 2018

# National Economic Trends Impacting the Housing Market

















### The Washington Region's Economy: Current Trends and Outlook















## The Washington Region's Housing Market: Current Trends



























# The Washington Region's Housing Market: Factors Affecting Upcoming Years













### Amazon: Net New Owners in Select Jurisdictions (assumes 50k HQ2 employees)

|                                             | Owners at      | Number of     |
|---------------------------------------------|----------------|---------------|
|                                             | Full Build-Out | Sales in 2017 |
| Arlington County                            | 2,740          | 3,030         |
| Alexandria City                             | 1,430          | 2,580         |
| Fairfax County, Falls Church City & Fairfax | 18,090