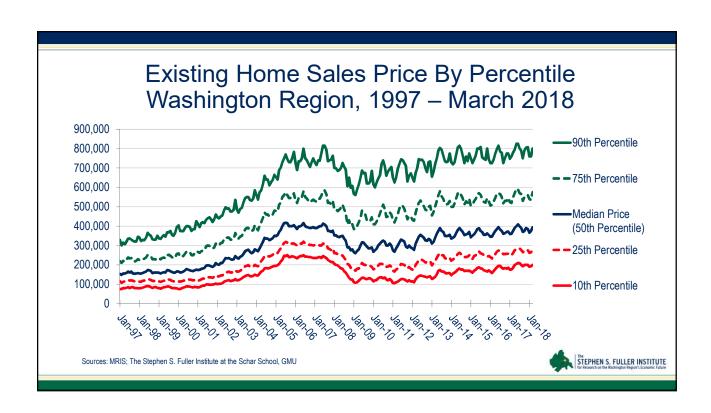

#### **Building Leaders Meeting**

## Economic and Housing Market Trends and Outlook in the Washington Region

Stephen S. Fuller, Ph.D. & Jeannette Chapman
The Stephen S. Fuller Institute
Schar School of Policy and Government
George Mason University



December 10, 2018

# National Economic Trends Impacting the Housing Market

















### The Washington Region's Economy: Current Trends and Outlook















## The Washington Region's Housing Market: Current Trends



























# The Washington Region's Housing Market: Factors Affecting Upcoming Years













### Amazon: Net New Owners in Select Jurisdictions (assumes 50k HQ2 employees)

|                                             | Owners at      | Number of     |
|---------------------------------------------|----------------|---------------|
|                                             | Full Build-Out | Sales in 2017 |
| Arlington County                            | 2,740          | 3,030         |
| Alexandria City                             | 1,430          | 2,580         |
| Fairfax County, Falls Church City & Fairfax | 18,090         | 16,300        |
| City                                        | 10,000         | 10,000        |
| Prince William County, Manassas City, &     | 5,300