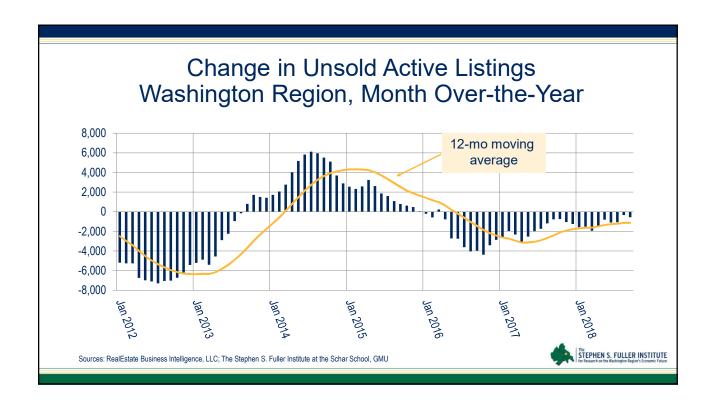

#### **Building Leaders Meeting**

## Economic and Housing Market Trends and Outlook in the Washington Region

Stephen S. Fuller, Ph.D. & Jeannette Chapman
The Stephen S. Fuller Institute
Schar School of Policy and Government
George Mason University



December 10, 2018

# National Economic Trends Impacting the Housing Market

















### The Washington Region's Economy: Current Trends and Outlook















## The Washington Region's Housing Market: Current Trends



























# The Washington Region's Housing Market: Factors Affecting Upcoming Years













### Amazon: Net New Owners in Select Jurisdictions (assumes 50k HQ2 employees)

|                                             | Owners at      | Number of     |
|---------------------------------------------|----------------|---------------|
|                                             | Full Build-Out | Sales in 2017 |
| Arlington County                            | 2,740          | 3,030         |
| Alexandria City                             | 1,430          | 2,580         |
| Fairfax County, Falls Church City & Fairfax | 18,090         | 16,300        |
| City                                        | 10,000         | 10,000        |
| Prince William County, Manassas City, &     |