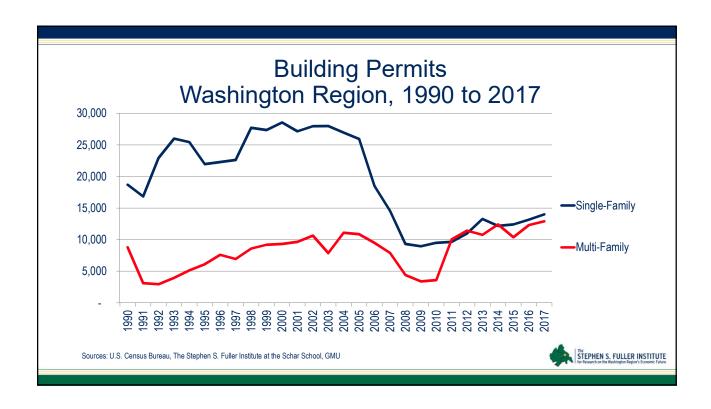

#### **Building Leaders Meeting**

## Economic and Housing Market Trends and Outlook in the Washington Region

Stephen S. Fuller, Ph.D. & Jeannette Chapman
The Stephen S. Fuller Institute
Schar School of Policy and Government
George Mason University



December 10, 2018

# National Economic Trends Impacting the Housing Market

















### The Washington Region's Economy: Current Trends and Outlook















## The Washington Region's Housing Market: Current Trends



























# The Washington Region's Housing Market: Factors Affecting Upcoming Years













### Amazon: Net New Owners in Select Jurisdictions (assumes 50k HQ2 employees)

|                                             | Owners at      | Number of     |
|---------------------------------------------|----------------|---------------|
|                                             | Full Build-Out | Sales in 2017 |
| Arlington County                            | 2,740          | 3,030         |
| Alexandria City                             | 1,430          | 2,580         |
| Fairfax County, Falls Church City & Fairfax | 18,090         | 16,300        |
| City                                        | 10,000         | 10,000        |
| Prince William County, Manassas City, &     | 5,300          | 8,330         |
| Manassas Park City                          | 3,300          | 0,550