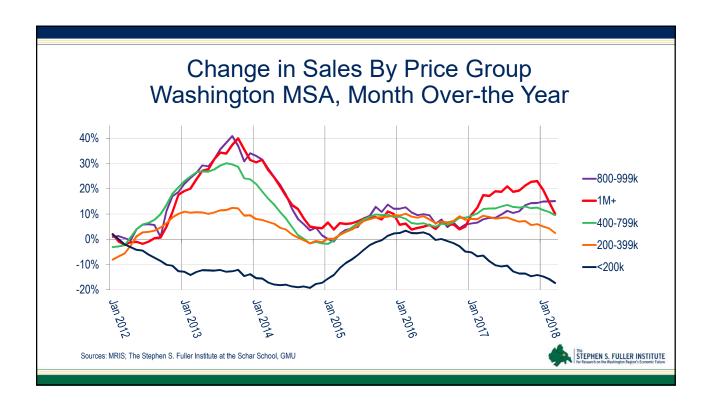

#### **Building Leaders Meeting**

## Economic and Housing Market Trends and Outlook in the Washington Region

Stephen S. Fuller, Ph.D. & Jeannette Chapman
The Stephen S. Fuller Institute
Schar School of Policy and Government
George Mason University



December 10, 2018

# National Economic Trends Impacting the Housing Market

















### The Washington Region's Economy: Current Trends and Outlook















## The Washington Region's Housing Market: Current Trends



























# The Washington Region's Housing Market: Factors Affecting Upcoming Years













### Amazon: Net New Owners in Select Jurisdictions (assumes 50k HQ2 employees)

|                                             | Owners at      | Number of     |
|---------------------------------------------|----------------|---------------|
|                                             | Full Build-Out | Sales in 2017 |
| Arlington County                            | 2,740          | 3,030         |
| Alexandria City                             | 1,430          | 2,580         |
| Fairfax County, Falls Church City & Fairfax | 18,090         | 16,300        |
| City                                        | 10,000         | 10,000        |
| Prince William County, Manassas City, &     | 5,300