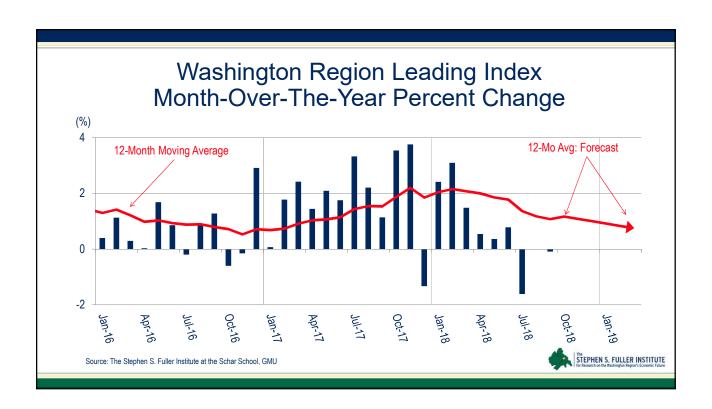

#### **Building Leaders Meeting**

## Economic and Housing Market Trends and Outlook in the Washington Region

Stephen S. Fuller, Ph.D. & Jeannette Chapman
The Stephen S. Fuller Institute
Schar School of Policy and Government
George Mason University



December 10, 2018

# National Economic Trends Impacting the Housing Market

















### The Washington Region's Economy: Current Trends and Outlook















## The Washington Region's Housing Market: Current Trends



























# The Washington Region's Housing Market: Factors Affecting Upcoming Years













### Amazon: Net New Owners in Select Jurisdictions (assumes 50k HQ2 employees)

|                                             | Owners at      | Number of     |
|---------------------------------------------|----------------|---------------|
|                                             | Full Build-Out | Sales in 2017 |
| Arlington County                            | 2,740          | 3,030         |
| Alexandria City                             | 1,430          | 2,580         |
| Fairfax County, Falls Church City & Fairfax | 18,090         | 16,300        |
| City                                        | 10,000