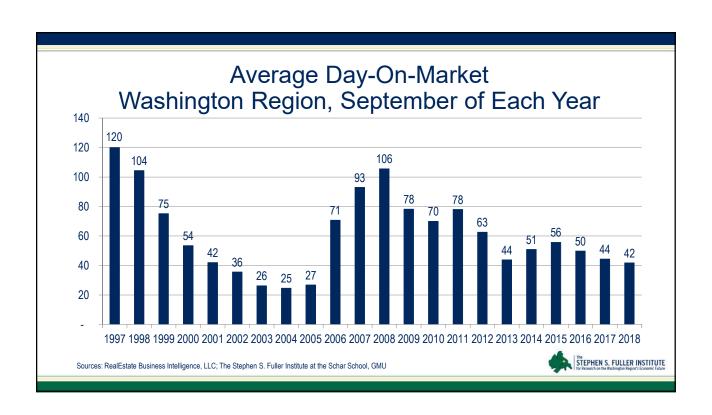

#### **Building Leaders Meeting**

## Economic and Housing Market Trends and Outlook in the Washington Region

Stephen S. Fuller, Ph.D. & Jeannette Chapman
The Stephen S. Fuller Institute
Schar School of Policy and Government
George Mason University



December 10, 2018

# National Economic Trends Impacting the Housing Market

















### The Washington Region's Economy: Current Trends and Outlook















## The Washington Region's Housing Market: Current Trends



























# The Washington Region's Housing Market: Factors Affecting Upcoming Years













### Amazon: Net New Owners in Select Jurisdictions (assumes 50k HQ2 employees)

|                                             | Owners at      | Number of     |
|---------------------------------------------|----------------|---------------|
|                                             | Full Build-Out | Sales in 2017 |
| Arlington County                            | 2,740          | 3,030         |
| Alexandria City                             | 1,430          | 2,580         |
| Fairfax County, Falls Church City & Fairfax | 18,090         | 16,300        |
| City                                        | 10,000         | 10,000        |
| Prince William County, Manassas City, &