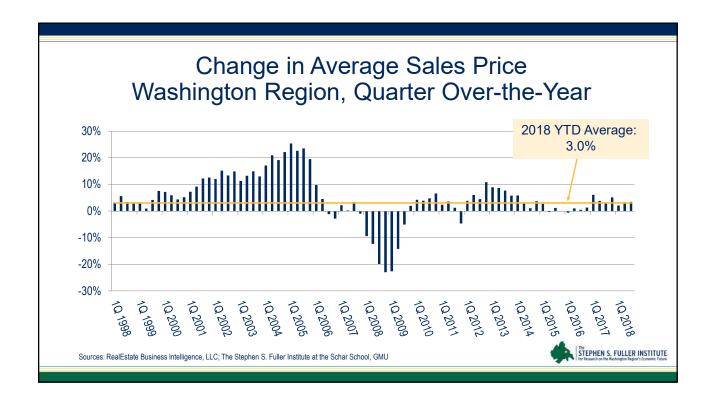

#### **Building Leaders Meeting**

## Economic and Housing Market Trends and Outlook in the Washington Region

Stephen S. Fuller, Ph.D. & Jeannette Chapman
The Stephen S. Fuller Institute
Schar School of Policy and Government
George Mason University



December 10, 2018

# National Economic Trends Impacting the Housing Market

















### The Washington Region's Economy: Current Trends and Outlook















## The Washington Region's Housing Market: Current Trends



























# The Washington Region's Housing Market: Factors Affecting Upcoming Years













### Amazon: Net New Owners in Select Jurisdictions (assumes 50k HQ2 employees)

|                                             | Owners at      | Number of     |
|---------------------------------------------|----------------|---------------|
|                                             | Full Build-Out | Sales in 2017 |
| Arlington County                            | 2,740          | 3,030         |
| Alexandria City                             | 1,430          | 2,580         |
| Fairfax County, Falls Church City & Fairfax | 18,090         | 16,300        |
| City                                        | 10,000         | 10,000        |
| Prince William County, Manassas City, &     | 5,300