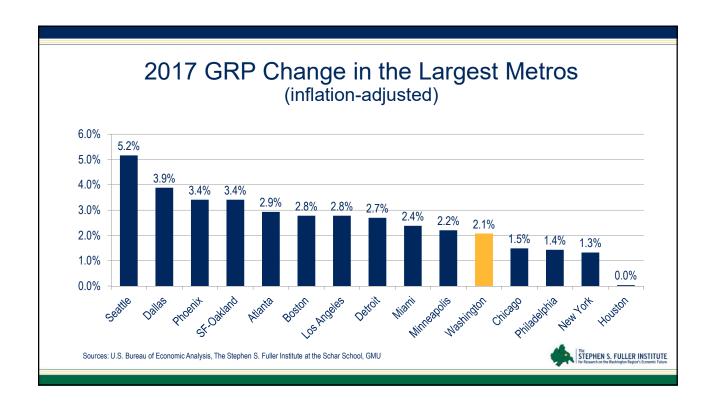

#### **Building Leaders Meeting**

## Economic and Housing Market Trends and Outlook in the Washington Region

Stephen S. Fuller, Ph.D. & Jeannette Chapman
The Stephen S. Fuller Institute
Schar School of Policy and Government
George Mason University



December 10, 2018

# National Economic Trends Impacting the Housing Market

















### The Washington Region's Economy: Current Trends and Outlook















## The Washington Region's Housing Market: Current Trends



























# The Washington Region's Housing Market: Factors Affecting Upcoming Years













### Amazon: Net New Owners in Select Jurisdictions (assumes 50k HQ2 employees)

|                                             | Owners at      | Number of     |
|---------------------------------------------|----------------|---------------|
|                                             | Full Build-Out | Sales in 2017 |
| Arlington County                            | 2,740          | 3,030         |
| Alexandria City                             | 1,430          | 2,580         |
| Fairfax County, Falls Church City & Fairfax | 18,090         | 16,300        |
| City                                        | 10,000