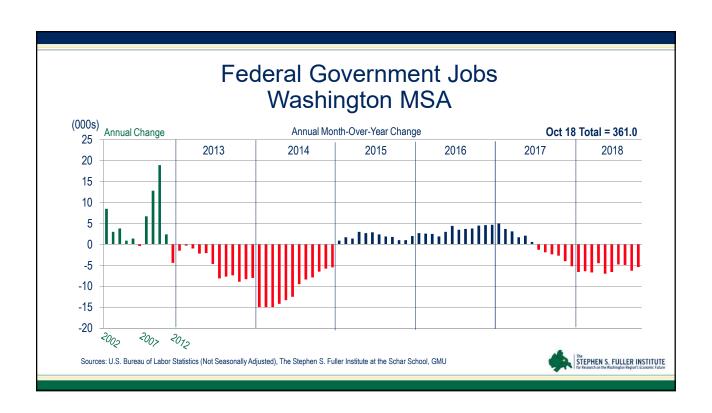

#### **Building Leaders Meeting**

## Economic and Housing Market Trends and Outlook in the Washington Region

Stephen S. Fuller, Ph.D. & Jeannette Chapman
The Stephen S. Fuller Institute
Schar School of Policy and Government
George Mason University



December 10, 2018

# National Economic Trends Impacting the Housing Market

















### The Washington Region's Economy: Current Trends and Outlook















## The Washington Region's Housing Market: Current Trends



























# The Washington Region's Housing Market: Factors Affecting Upcoming Years













### Amazon: Net New Owners in Select Jurisdictions (assumes 50k HQ2 employees)

|                                             | Owners at      | Number of     |
|---------------------------------------------|----------------|---------------|
|                                             | Full Build-Out | Sales in 2017 |
| Arlington County                            | 2,740          | 3,030         |
| Alexandria City                             | 1,430          | 2,580         |
| Fairfax County, Falls Church City & Fairfax | 18,090         | 16,300        |
| City                                        | 10,