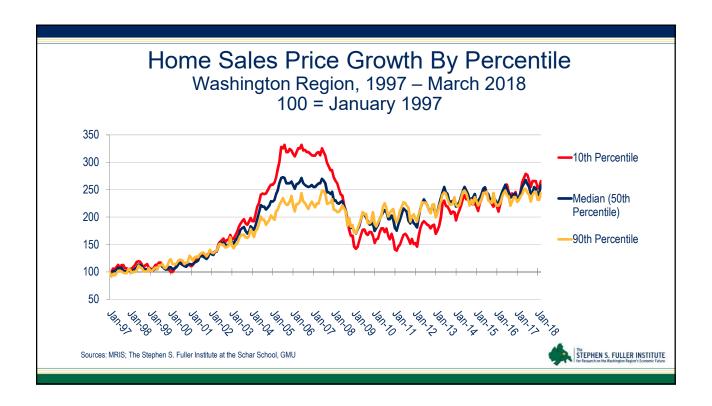

#### **Building Leaders Meeting**

## Economic and Housing Market Trends and Outlook in the Washington Region

Stephen S. Fuller, Ph.D. & Jeannette Chapman
The Stephen S. Fuller Institute
Schar School of Policy and Government
George Mason University



December 10, 2018

# National Economic Trends Impacting the Housing Market

















### The Washington Region's Economy: Current Trends and Outlook















## The Washington Region's Housing Market: Current Trends



























# The Washington Region's Housing Market: Factors Affecting Upcoming Years













### Amazon: Net New Owners in Select Jurisdictions (assumes 50k HQ2 employees)

|                                             | Owners at      | Number of     |
|---------------------------------------------|----------------|---------------|
|                                             | Full Build-Out | Sales in 2017 |
| Arlington County                            | 2,740          | 3,030         |
| Alexandria City                             | 1,430          | 2,580         |
| Fairfax County, Falls Church City & Fairfax | 18,090         | 16,300        |
| City                                        | 10,000         | 10,000        |
| Prince William County, Manassas City, &     | 5,300