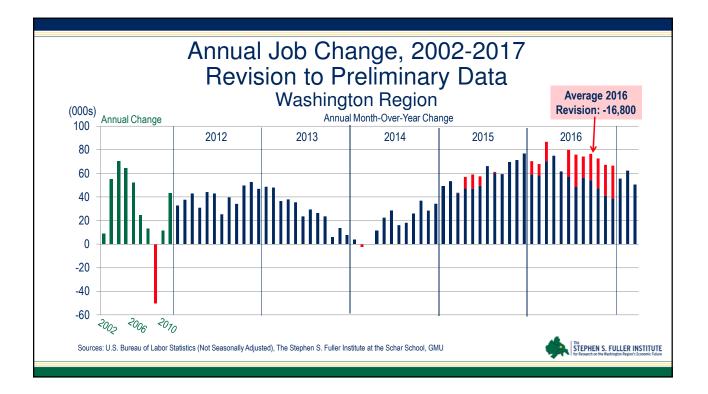

#### 5/16/2017

|                                 | on Region's Emplo<br>ustrial Clusters: M                            |           |                                                                                                                                                                                                                                                                                                                                                                                                                                                                                                                                                                                                                                                                                                                                                                                                                                                                                                                                                                                                                                                                                                                                                                                                                                                                                                                                                                                                                                                                                                                                                                                                                                                                                                                                                                                                                                                                                                                                                                                                                                                                                                                                |
|---------------------------------|---------------------------------------------------------------------|-----------|--------------------------------------------------------------------------------------------------------------------------------------------------------------------------------------------------------------------------------------------------------------------------------------------------------------------------------------------------------------------------------------------------------------------------------------------------------------------------------------------------------------------------------------------------------------------------------------------------------------------------------------------------------------------------------------------------------------------------------------------------------------------------------------------------------------------------------------------------------------------------------------------------------------------------------------------------------------------------------------------------------------------------------------------------------------------------------------------------------------------------------------------------------------------------------------------------------------------------------------------------------------------------------------------------------------------------------------------------------------------------------------------------------------------------------------------------------------------------------------------------------------------------------------------------------------------------------------------------------------------------------------------------------------------------------------------------------------------------------------------------------------------------------------------------------------------------------------------------------------------------------------------------------------------------------------------------------------------------------------------------------------------------------------------------------------------------------------------------------------------------------|
|                                 |                                                                     | % Change  |                                                                                                                                                                                                                                                                                                                                                                                                                                                                                                                                                                                                                                                                                                                                                                                                                                                                                                                                                                                                                                                                                                                                                                                                                                                                                                                                                                                                                                                                                                                                                                                                                                                                                                                                                                                                                                                                                                                                                                                                                                                                                                                                |
|                                 | Clusters                                                            | 1.9%      |                                                                                                                                                                                                                                                                                                                                                                                                                                                                                                                                                                                                                                                                                                                                                                                                                                                                                                                                                                                                                                                                                                                                                                                                                                                                                                                                                                                                                                                                                                                                                                                                                                                                                                                                                                                                                                                                                                                                                                                                                                                                                                                                |
|                                 |                                                                     |           |                                                                                                                                                                                                                                                                                                                                                                                                                                                                                                                                                                                                                                                                                                                                                                                                                                                                                                                                                                                                                                                                                                                                                                                                                                                                                                                                                                                                                                                                                                                                                                                                                                                                                                                                                                                                                                                                                                                                                                                                                                                                                                                                |
|                                 | Non-Cluster, Private                                                | 4.9%      |                                                                                                                                                                                                                                                                                                                                                                                                                                                                                                                                                                                                                                                                                                                                                                                                                                                                                                                                                                                                                                                                                                                                                                                                                                                                                                                                                                                                                                                                                                                                                                                                                                                                                                                                                                                                                                                                                                                                                                                                                                                                                                                                |
|                                 |                                                                     |           |                                                                                                                                                                                                                                                                                                                                                                                                                                                                                                                                                                                                                                                                                                                                                                                                                                                                                                                                                                                                                                                                                                                                                                                                                                                                                                                                                                                                                                                                                                                                                                                                                                                                                                                                                                                                                                                                                                                                                                                                                                                                                                                                |
|                                 | Government                                                          | 1.8%      |                                                                                                                                                                                                                                                                                                                                                                                                                                                                                                                                                                                                                                                                                                                                                                                                                                                                                                                                                                                                                                                                                                                                                                                                                                                                                                                                                                                                                                                                                                                                                                                                                                                                                                                                                                                                                                                                                                                                                                                                                                                                                                                                |
|                                 |                                                                     |           |                                                                                                                                                                                                                                                                                                                                                                                                                                                                                                                                                                                                                                                                                                                                                                                                                                                                                                                                                                                                                                                                                                                                                                                                                                                                                                                                                                                                                                                                                                                                                                                                                                                                                                                                                                                                                                                                                                                                                                                                                                                                                                                                |
|                                 | Total Jobs                                                          | 3.5%      |                                                                                                                                                                                                                                                                                                                                                                                                                                                                                                                                                                                                                                                                                                                                                                                                                                                                                                                                                                                                                                                                                                                                                                                                                                                                                                                                                                                                                                                                                                                                                                                                                                                                                                                                                                                                                                                                                                                                                                                                                                                                                                                                |
|                                 | Ohustana 110                                                        | 0.10/     |                                                                                                                                                                                                                                                                                                                                                                                                                                                                                                                                                                                                                                                                                                                                                                                                                                                                                                                                                                                                                                                                                                                                                                                                                                                                                                                                                                                                                                                                                                                                                                                                                                                                                                                                                                                                                                                                                                                                                                                                                                                                                                                                |
|                                 | Clusters, U.S.                                                      | 6.1%      |                                                                                                                                                                                                                                                                                                                                                                                                                                                                                                                                                                                                                                                                                                                                                                                                                                                                                                                                                                                                                                                                                                                                                                                                                                                                                                                                                                                                                                                                                                                                                                                                                                                                                                                                                                                                                                                                                                                                                                                                                                                                                                                                |
| Sources: U.S. Bureau of Labor S | Statistics (QCEW), The Stephen S. Fuller Institute at the Schar Sch | iool, GMU | The SEPHEN S. FULLER INSTITUTE for financial fully for the Washington Region's Economic Fully for the section on the Washington Region's Economic Fully for the section of the Washington Region's Economic Fully for the section of the Washington Region's Economic Fully for the section of the Washington Region's Economic Fully for the section of the Washington Region's Economic Fully for the section of the Washington Region's Economic Fully for the section of the Washington Region's Economic Fully for the section of the Washington Region's Economic Fully for the section of the Washington Region's Economic Fully for the section of the Washington Region's Economic Fully for the section of the Washington Region's Economic Fully for the section of the Washington Region's Economic Fully for the section of the Washington Region's Economic Fully for the section of the Washington Region's Economic Fully for the section of the Washington Region's Economic Fully for the section of the Washington Region's Economic Fully for the section of the Washington Region's Economic Fully for the section of the Washington Region's Economic Fully for the section of the Washington Region's Economic Fully for the section of the Washington Region's Economic Fully for the section of the Washington Region's Economic Fully for the section of the Washington Region's Economic Fully for the section of the Washington Region's Economic Fully for the section of the Washington Region's Economic Fully for the section of the Washington Region's Economic Fully for the section of the Washington Region's Economic Fully for the section of the Washington Region's Economic Fully for the section of the Washington Region's Economic Fully for the section of the Washington Region's Economic Fully for the section of the Washington Region's Economic Fully for the section of the section o |