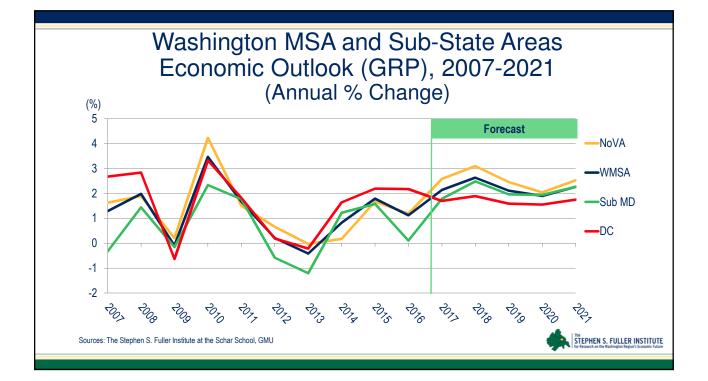

Northern Virginia    | (0.1)                    | -9.8%                          |  |
| Washington Region    | \$<br>(1.1)              | -13.5%                         |  |

Source: The Stephen S. Fuller Institute at the Schar School, GMU



|           | Total Job | Total Job Professional & |                          |  |  |  |  |
|-----------|-----------|--------------------------|--------------------------|--|--|--|--|
|           | Growth    | Federal Jobs             | Business Service<br>Jobs |  |  |  |  |
| Baseline  | 172.2     | (16.5)                   | 100.8                    |  |  |  |  |
| 2011 (a)  | 136.5     | (26.7)                   | 75.5                     |  |  |  |  |
| Trump (b) | 117.3     | (36.5)                   | 68.4                     |  |  |  |  |