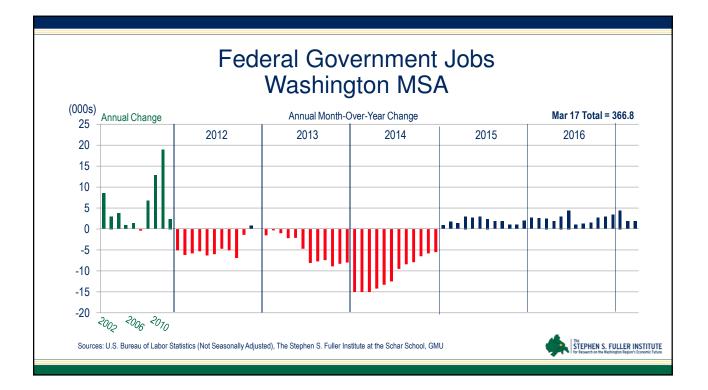

### The Direct Effect of the Trump Blueprint on Federal Jobs in the Region

|                      | Federal Jobs |          | As a % of Federal<br>Jobs |       |  |
|----------------------|--------------|----------|---------------------------|-------|--|
|                      | Low          | High     | Low                       | High  |  |
| District of Columbia | (14,000)     | (15,000) | -7.0%                     | -7.4% |  |
| Suburban Maryland    | (5,500)      | (6,000)  | -6.8%                     | -7.3% |  |
| Northern Virginia    | (500)        | (3,600)  | -0.4%                     | -4.2% |  |
| Washington Region    | (20,000)     | (24,600) | -5.4%                     | -6.6% |  |