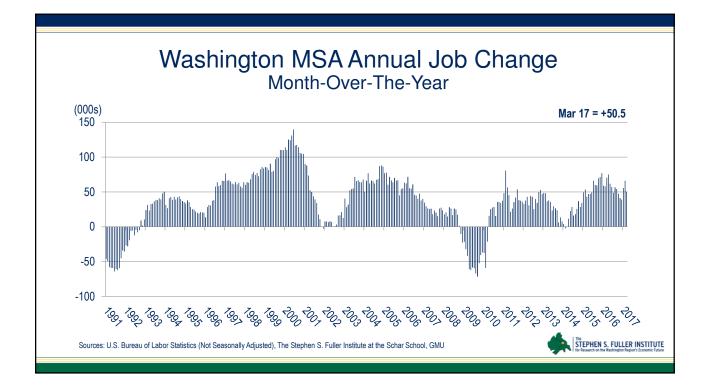

## **Chief Administrative Officers Retreat**

# The Trump Budget and The Washington Region's Economy: Part 1

Stephen S. Fuller, Ph.D. Dwight Schar Faculty Chair and University Professor Director, Stephen S. Fuller Institute Schar School of Policy and Government George Mason University



May 12, 2017



#### 5/16/2017















|                                 | on Region's Emplo<br>ustrial Clusters: M                            |           |