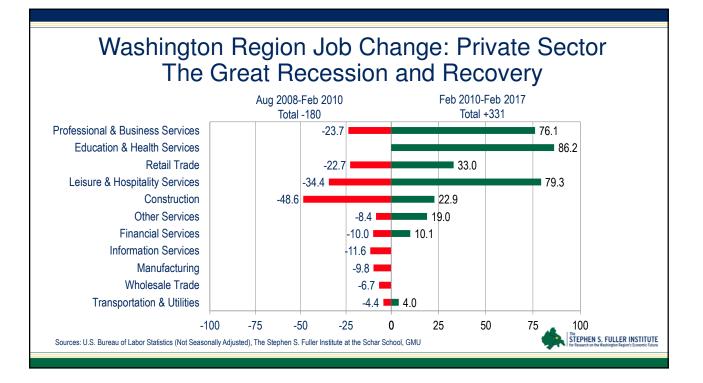

## **Chief Administrative Officers Retreat**

# The Trump Budget and The Washington Region's Economy: Part 1

Stephen S. Fuller, Ph.D. Dwight Schar Faculty Chair and University Professor Director, Stephen S. Fuller Institute Schar School of Policy and Government George Mason University



May 12, 2017



#### 5/16/2017















|                                 | on Region's Emplo<br>ustrial Clusters: M                            |           |