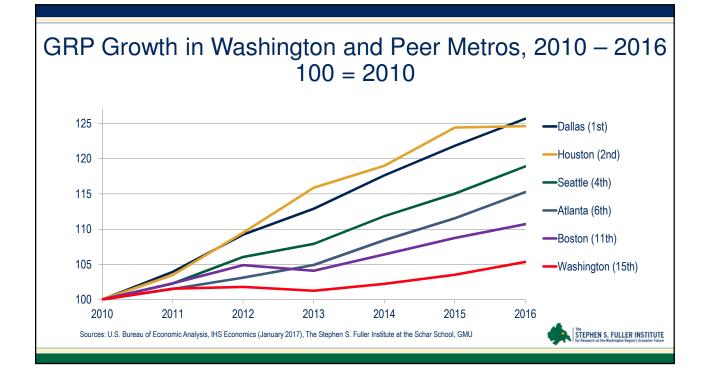

## **Chief Administrative Officers Retreat**

# The Trump Budget and The Washington Region's Economy: Part 1

Stephen S. Fuller, Ph.D. Dwight Schar Faculty Chair and University Professor Director, Stephen S. Fuller Institute Schar School of Policy and Government George Mason University



May 12, 2017



#### 5/16/2017















|                                 | on Region's Emplo<br>ustrial Clusters: M                            |           |