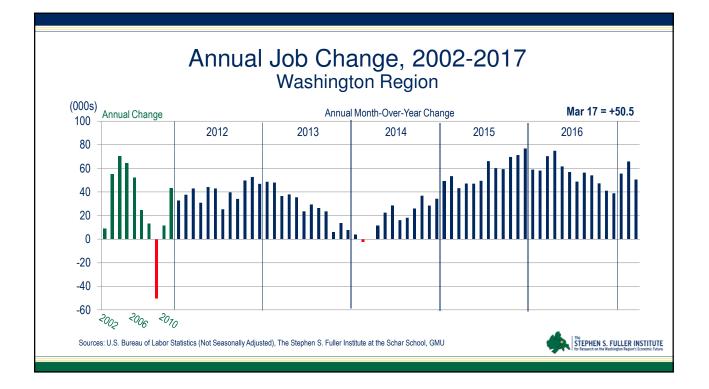

May 12, 2017

| E                                                           | Employ |      |        | nge by<br>oreca                        |      |      | e Area | a                                                        |
|-------------------------------------------------------------|--------|------|--------|----------------------------------------|------|------|--------|----------------------------------------------------------|
|                                                             | 2014   | 2015 | 2016   | 2017                                   | 2018 | 2019 | 2020   | 2021                                                     |
| D.C.                                                        | 5.2    | 15.9 | 13.0   | 8.9                                    | 5.3  | 4.9  | 4.5    | 3.5                                                      |
| Sub. MD                                                     | 10.2   | 12.5 | 14.4   | 14.4                                   | 12.7 | 10.9 | 8.0    | 5.7                                                      |
| No. VA                                                      | 0.8    | 29.8 | 31.0   | 23.9                                   | 26.6 | 19.7 | 13.7   | 12.9                                                     |
| REGION                                                      | 18.6   | 57.7 | 55.6   | 45.9                                   | 41.3 | 33.1 | 27.9   | 24.0                                                     |
| urces: BLS, IHS Economics<br>DTE: The regional totals inclu |        | ·    | ,<br>, | nge 1990-2010<br>recast as of April 20 | ,    |      | *      | The<br>STEPHEN S. FULL<br>for Research on the Wachington |