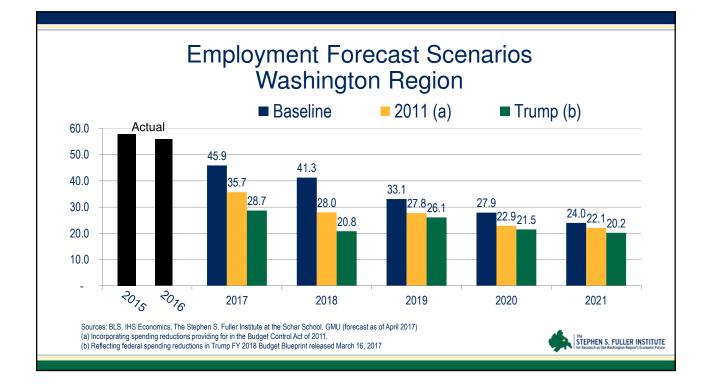

May 12, 2017

| E                                                           | Employ |      |        | nge by<br>oreca                        |      |      | e Area | a                                                        |
|-------------------------------------------------------------|--------|------|--------|----------------------------------------|------|------|--------|----------------------------------------------------------|
|                                                             | 2014   | 2015 | 2016   | 2017                                   | 2018 | 2019 | 2020   | 2021                                                     |
| D.C.                                                        | 5.2    | 15.9 | 13.0   | 8.9                                    | 5.3  | 4.9  | 4.5    | 3.5                                                      |
| Sub. MD                                                     | 10.2   | 12.5 | 14.4   | 14.4                                   | 12.7 | 10.9 | 8.0    | 5.7                                                      |
| No. VA                                                      | 0.8    | 29.8 | 31.0   | 23.9                                   | 26.6 | 19.7 | 13.7   | 12.9                                                     |
| REGION                                                      | 18.6   | 57.7 | 55.6   | 45.9                                   | 41.3 | 33.1 | 27.9   | 24.0                                                     |
| urces: BLS, IHS Economics<br>DTE: The regional totals inclu |        | ·    | ,<br>, | nge 1990-2010<br>recast as of April 20 | ,    |      | *      | The<br>STEPHEN S. FULL<br>for Research on the Wachington |