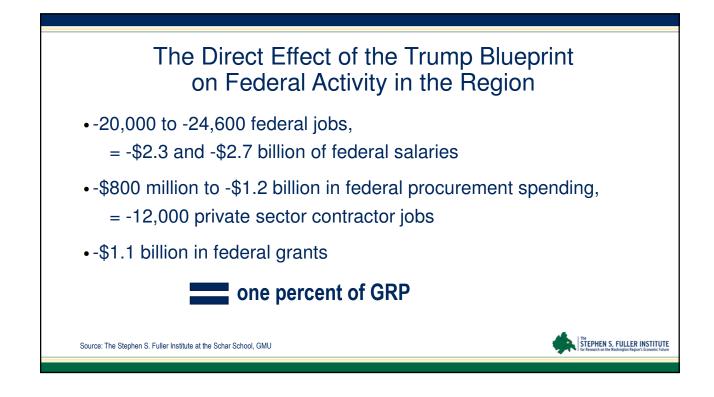

### The Direct Effect of the Trump Blueprint on Federal Jobs in the Region

|                      | Federal Jobs |          | As a % of Federal<br>Jobs |       |  |
|----------------------|--------------|----------|---------------------------|-------|--|
|                      | Low          | High     | Low                       | High  |  |
| District of Columbia | (14,000)     | (15,000) | -7.0%                     | -7.4% |  |
| Suburban Maryland    | (5,500)      | (6,000)  | -6.8%                     | -7.3% |  |
| Northern Virginia    | (500)        | (3,600)  | -0.4%                     | -4.2% |  |
| Washington Region    | (20,000)     | (24,600) | -5.4%                     | -6.6% |  |

Source: The Stephen S. Fuller Institute at the Schar School,  $\ensuremath{\mathsf{GMU}}$ 

STEPHEN S. FULLER INSTITUTE

STEPHEN S. FULLER INSTITUTE

STEPHEN S. FULLER INSTITUTE

### The Direct Effect of the Trump Blueprint on Federal Salaries in the Region

|                      | Federal Sala<br>(Billions) |       |    | As a % o<br>Sala |       |       |
|----------------------|----------------------------|-------|----|------------------|-------|-------|
|                      | L                          | _OW   | ł  | ligh             | Low   | High  |
| District of Columbia | \$                         | (1.6) | \$ | (1.7)            | -7.1% | -7.6% |
| Suburban Maryland    |                            | (0.6) |    | (0.6)            | -7.5% | -7.2% |
| Northern Virginia    |                            | (0.1) |    | (0.4)            | -0.9% | -5.1% |
| Washington Region    | \$                         | (2.3) | \$ | (2.7)            | -5.9% | 7.0%  |

Source: The Stephen S. Fuller Institute at the Schar School, GMU

### The Direct Effect of the Trump Blueprint on Federal Procurement in the Region

|                      | Federal Procurem<br>(Billions) |       | ment | As a % of Feder<br>Procurement |       |       |
|----------------------|--------------------------------|-------|------|--------------------------------|-------|-------|
|                      | L                              | ow    | H    | ligh                           | Low   | High  |
| District of Columbia | \$                             | (0.7) | \$   | (0.8)                          | -3.6% | -4.0% |
| Suburban Maryland    |                                | (0.9) |      | (0.9)                          | -6.1% | -6.2% |
| Northern Virginia    |                                | 0.8   |      | 0.5                            | 2.0%  | 1.3%  |
| Washington Region    | \$                             | (0.8) | \$   | (1.2)                          | -1.2% | -1.7% |

Source: The Stephen S. Fuller Institute at the Schar School,  $\ensuremath{\mathsf{GMU}}$ 

STEPHEN S. FULLER INSTITUTE

#### The Direct Effect of the Trump Blueprint on Federal Grants in the Region

|                      | <br>al Grants<br>Ilions) | As a % of<br>Federal<br>Grants |  |
|----------------------|--------------------------|--------------------------------|--|
| District of Columbia | \$<br>(0.9)              | -15.5%                         |  |
| Suburban Maryland    | (0.1)                    | -6.5%                          |  |
| Northern Virginia    | (0.1)                    | -9.8%                          |  |
| Washington Region    | \$<br>(1.1)              | -13.5%                         |  |

Source: The Stephen S. Fuller Institute at the Schar School, GMU

|           | Total Job | Total Job Professional & |                          |  |  |  |  |
|-----------|-----------|--------------------------|--------------------------|--|--|--|--|
|           | Growth    | Federal Jobs             | Business Service<br>Jobs |  |  |  |  |
| Baseline  | 172.2     | (16.5)                   | 100.8                    |  |  |  |  |
| 2011 (a)  | 136.5     | (26.7)                   | 75.5                     |  |  |  |  |
| Trump (b) | 117.3     | (36.5)                   | 68.4                     |  |  |  |  |