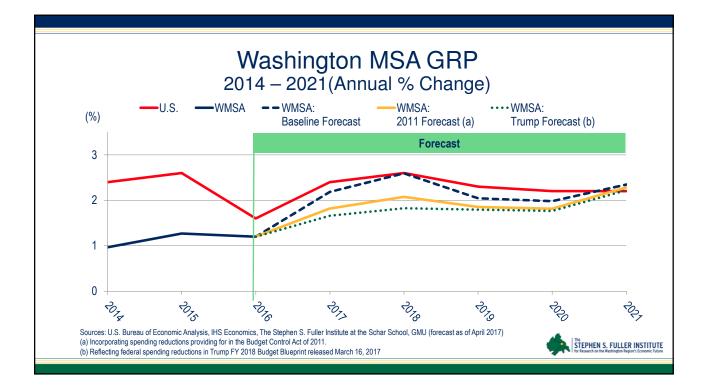

rthern Virginia    | (0.1)                    | -9.8%                          |  |
| Washington Region    | \$<br>(1.1)              | -13.5%                         |  |

Source: The Stephen S. Fuller Institute at the Schar School, GMU



|           | Total Job | Total Job Professional & |                          |  |  |  |  |
|-----------|-----------|--------------------------|--------------------------|--|--|--|--|
|           | Growth    | Federal Jobs             | Business Service<br>Jobs |  |  |  |  |
| Baseline  | 172.2     | (16.5)                   | 100.8                    |  |  |  |  |
| 2011 (a)  | 136.5     | (26.7)                   | 75.5                     |  |  |  |  |
| Trump (b) | 117.3     | (36.5)                   | 68.4                     |  |  |  |  |