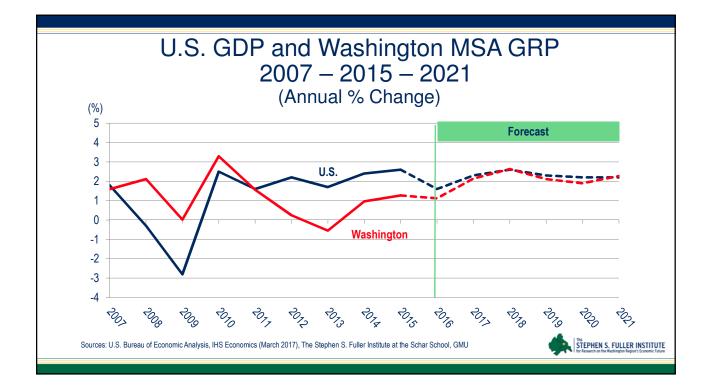

#### 5/16/2017

|                                 | on Region's Emplo<br>ustrial Clusters: M                            |           |                                                                                                                                                                                                                                                                                                                                                                                                                                                                                                                                                                                                                                                                                                                                                                                                                                                                                                                                                                                                                                                                                                                                                                                                                                                                                                                                                                                                                                                                                                                                                                                                                                                                                                                                                                                                                                                                                                                                                                                                                                                                                                                                |
|---------------------------------|---------------------------------------------------------------------|-----------|--------------------------------------------------------------------------------------------------------------------------------------------------------------------------------------------------------------------------------------------------------------------------------------------------------------------------------------------------------------------------------------------------------------------------------------------------------------------------------------------------------------------------------------------------------------------------------------------------------------------------------------------------------------------------------------------------------------------------------------------------------------------------------------------------------------------------------------------------------------------------------------------------------------------------------------------------------------------------------------------------------------------------------------------------------------------------------------------------------------------------------------------------------------------------------------------------------------------------------------------------------------------------------------------------------------------------------------------------------------------------------------------------------------------------------------------------------------------------------------------------------------------------------------------------------------------------------------------------------------------------------------------------------------------------------------------------------------------------------------------------------------------------------------------------------------------------------------------------------------------------------------------------------------------------------------------------------------------------------------------------------------------------------------------------------------------------------------------------------------------------------|
|                                 |                                                                     | % Change  |                                                                                                                                                                                                                                                                                                                                                                                                                                                                                                                                                                                                                                                                                                                                                                                                                                                                                                                                                                                                                                                                                                                                                                                                                                                                                                                                                                                                                                                                                                                                                                                                                                                                                                                                                                                                                                                                                                                                                                                                                                                                                                                                |
|                                 | Clusters                                                            | 1.9%      |                                                                                                                                                                                                                                                                                                                                                                                                                                                                                                                                                                                                                                                                                                                                                                                                                                                                                                                                                                                                                                                                                                                                                                                                                                                                                                                                                                                                                                                                                                                                                                                                                                                                                                                                                                                                                                                                                                                                                                                                                                                                                                                                |
|                                 |                                                                     |           |                                                                                                                                                                                                                                                                                                                                                                                                                                                                                                                                                                                                                                                                                                                                                                                                                                                                                                                                                                                                                                                                                                                                                                                                                                                                                                                                                                                                                                                                                                                                                                                                                                                                                                                                                                                                                                                                                                                                                                                                                                                                                                                                |
|                                 | Non-Cluster, Private                                                | 4.9%      |                                                                                                                                                                                                                                                                                                                                                                                                                                                                                                                                                                                                                                                                                                                                                                                                                                                                                                                                                                                                                                                                                                                                                                                                                                                                                                                                                                                                                                                                                                                                                                                                                                                                                                                                                                                                                                                                                                                                                                                                                                                                                                                                |
|                                 |                                                                     |           |                                                                                                                                                                                                                                                                                                                                                                                                                                                                                                                                                                                                                                                                                                                                                                                                                                                                                                                                                                                                                                                                                                                                                                                                                                                                                                                                                                                                                                                                                                                                                                                                                                                                                                                                                                                                                                                                                                                                                                                                                                                                                                                                |
|                                 | Government                                                          | 1.8%      |                                                                                                                                                                                                                                                                                                                                                                                                                                                                                                                                                                                                                                                                                                                                                                                                                                                                                                                                                                                                                                                                                                                                                                                                                                                                                                                                                                                                                                                                                                                                                                                                                                                                                                                                                                                                                                                                                                                                                                                                                                                                                                                                |
|                                 |                                                                     |           |                                                                                                                                                                                                                                                                                                                                                                                                                                                                                                                                                                                                                                                                                                                                                                                                                                                                                                                                                                                                                                                                                                                                                                                                                                                                                                                                                                                                                                                                                                                                                                                                                                                                                                                                                                                                                                                                                                                                                                                                                                                                                                                                |
|                                 | Total Jobs                                                          | 3.5%      |                                                                                                                                                                                                                                                                                                                                                                                                                                                                                                                                                                                                                                                                                                                                                                                                                                                                                                                                                                                                                                                                                                                                                                                                                                                                                                                                                                                                                                                                                                                                                                                                                                                                                                                                                                                                                                                                                                                                                                                                                                                                                                                                |
|                                 | Ohustana 110                                                        | 0.10/     |                                                                                                                                                                                                                                                                                                                                                                                                                                                                                                                                                                                                                                                                                                                                                                                                                                                                                                                                                                                                                                                                                                                                                                                                                                                                                                                                                                                                                                                                                                                                                                                                                                                                                                                                                                                                                                                                                                                                                                                                                                                                                                                                |
|                                 | Clusters, U.S.                                                      | 6.1%      |                                                                                                                                                                                                                                                                                                                                                                                                                                                                                                                                                                                                                                                                                                                                                                                                                                                                                                                                                                                                                                                                                                                                                                                                                                                                                                                                                                                                                                                                                                                                                                                                                                                                                                                                                                                                                                                                                                                                                                                                                                                                                                                                |
| Sources: U.S. Bureau of Labor S | Statistics (QCEW), The Stephen S. Fuller Institute at the Schar Sch | iool, GMU | The SEPHEN S. FULLER INSTITUTE for financial fully for the Washington Region's Economic Fully for the section on the Washington Region's Economic Fully for the section of the Washington Region's Economic Fully for the section of the Washington Region's Economic Fully for the section of the Washington Region's Economic Fully for the section of the Washington Region's Economic Fully for the section of the Washington Region's Economic Fully for the section of the Washington Region's Economic Fully for the section of the Washington Region's Economic Fully for the section of the Washington Region's Economic Fully for the section of the Washington Region's Economic Fully for the section of the Washington Region's Economic Fully for the section of the Washington Region's Economic Fully for the section of the Washington Region's Economic Fully for the section of the Washington Region's Economic Fully for the section of the Washington Region's Economic Fully for the section of the Washington Region's Economic Fully for the section of the Washington Region's Economic Fully for the section of the Washington Region's Economic Fully for the section of the Washington Region's Economic Fully for the section of the Washington Region's Economic Fully for the section of the Washington Region's Economic Fully for the section of the Washington Region's Economic Fully for the section of the Washington Region's Economic Fully for the section of the Washington Region's Economic Fully for the section of the Washington Region's Economic Fully for the section of the Washington Region's Economic Fully for the section of the Washington Region's Economic Fully for the section of the Washington Region's Economic Fully for the section of the Washington Region's Economic Fully for the section of the Washington Region's Economic Fully for the section of the section o |