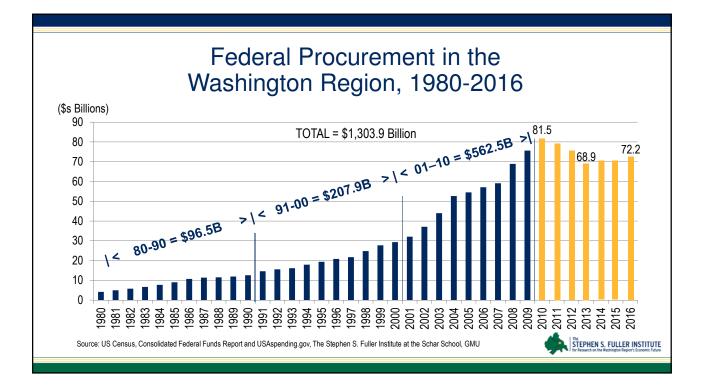

### The Direct Effect of the Trump Blueprint on Federal Procurement in the Region

|                      | Federal Procurem<br>(Billions) |       | ment | As a % of Feder<br>Procurement |       |       |
|----------------------|--------------------------------|-------|------|--------------------------------|-------|-------|
|                      | L                              | ow    | H    | ligh                           | Low   | High  |
| District of Columbia | \$                             | (0.7) | \$   | (0.8)                          | -3.6% | -4.0% |
| Suburban Maryland    |                                | (0.9) |      | (0.9)                          | -6.1% | -6.2% |
| Northern Virginia    |                                | 0.8   |      | 0.5                            | 2.0%  | 1.3%  |
| Washington Region    | \$                             | (0.8) | \$   | (1.2)                          | -1.2% | -1.7% |

Source: The Stephen S. Fuller Institute at the Schar School,  $\ensuremath{\mathsf{GMU}}$ 

STEPHEN S. FULLER INSTITUTE