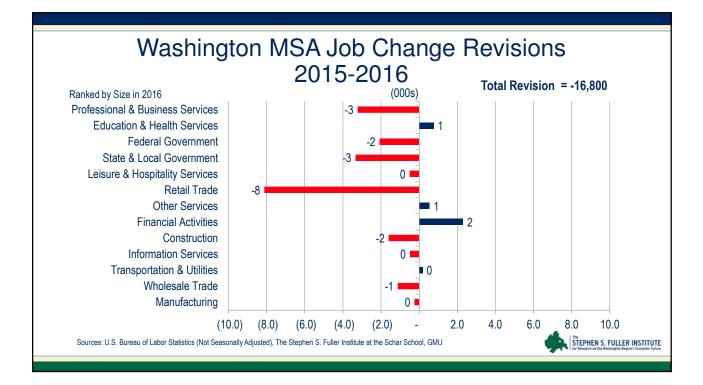

#### 5/16/2017

|                                 | on Region's Emplo<br>ustrial Clusters: M                            |           |                                                                                                                                                                                                                                                                                                                                                                                                                                                                                                                                                                                                                                                                                                                                                                                                                                                                                                                                                                                                                                                                                                                                                                                                                                                                                                                                                                                                                                                                                                                                                                                                                                                                                                                                                                                                                                                                                                                                                                                                                                                                                                                                |
|---------------------------------|---------------------------------------------------------------------|-----------|--------------------------------------------------------------------------------------------------------------------------------------------------------------------------------------------------------------------------------------------------------------------------------------------------------------------------------------------------------------------------------------------------------------------------------------------------------------------------------------------------------------------------------------------------------------------------------------------------------------------------------------------------------------------------------------------------------------------------------------------------------------------------------------------------------------------------------------------------------------------------------------------------------------------------------------------------------------------------------------------------------------------------------------------------------------------------------------------------------------------------------------------------------------------------------------------------------------------------------------------------------------------------------------------------------------------------------------------------------------------------------------------------------------------------------------------------------------------------------------------------------------------------------------------------------------------------------------------------------------------------------------------------------------------------------------------------------------------------------------------------------------------------------------------------------------------------------------------------------------------------------------------------------------------------------------------------------------------------------------------------------------------------------------------------------------------------------------------------------------------------------|
|                                 |                                                                     | % Change  |                                                                                                                                                                                                                                                                                                                                                                                                                                                                                                                                                                                                                                                                                                                                                                                                                                                                                                                                                                                                                                                                                                                                                                                                                                                                                                                                                                                                                                                                                                                                                                                                                                                                                                                                                                                                                                                                                                                                                                                                                                                                                                                                |
|                                 | Clusters                                                            | 1.9%      |                                                                                                                                                                                                                                                                                                                                                                                                                                                                                                                                                                                                                                                                                                                                                                                                                                                                                                                                                                                                                                                                                                                                                                                                                                                                                                                                                                                                                                                                                                                                                                                                                                                                                                                                                                                                                                                                                                                                                                                                                                                                                                                                |
|                                 |                                                                     |           |                                                                                                                                                                                                                                                                                                                                                                                                                                                                                                                                                                                                                                                                                                                                                                                                                                                                                                                                                                                                                                                                                                                                                                                                                                                                                                                                                                                                                                                                                                                                                                                                                                                                                                                                                                                                                                                                                                                                                                                                                                                                                                                                |
|                                 | Non-Cluster, Private                                                | 4.9%      |                                                                                                                                                                                                                                                                                                                                                                                                                                                                                                                                                                                                                                                                                                                                                                                                                                                                                                                                                                                                                                                                                                                                                                                                                                                                                                                                                                                                                                                                                                                                                                                                                                                                                                                                                                                                                                                                                                                                                                                                                                                                                                                                |
|                                 |                                                                     |           |                                                                                                                                                                                                                                                                                                                                                                                                                                                                                                                                                                                                                                                                                                                                                                                                                                                                                                                                                                                                                                                                                                                                                                                                                                                                                                                                                                                                                                                                                                                                                                                                                                                                                                                                                                                                                                                                                                                                                                                                                                                                                                                                |
|                                 | Government                                                          | 1.8%      |                                                                                                                                                                                                                                                                                                                                                                                                                                                                                                                                                                                                                                                                                                                                                                                                                                                                                                                                                                                                                                                                                                                                                                                                                                                                                                                                                                                                                                                                                                                                                                                                                                                                                                                                                                                                                                                                                                                                                                                                                                                                                                                                |
|                                 |                                                                     |           |                                                                                                                                                                                                                                                                                                                                                                                                                                                                                                                                                                                                                                                                                                                                                                                                                                                                                                                                                                                                                                                                                                                                                                                                                                                                                                                                                                                                                                                                                                                                                                                                                                                                                                                                                                                                                                                                                                                                                                                                                                                                                                                                |
|                                 | Total Jobs                                                          | 3.5%      |                                                                                                                                                                                                                                                                                                                                                                                                                                                                                                                                                                                                                                                                                                                                                                                                                                                                                                                                                                                                                                                                                                                                                                                                                                                                                                                                                                                                                                                                                                                                                                                                                                                                                                                                                                                                                                                                                                                                                                                                                                                                                                                                |
|                                 | Ohustana 110                                                        | 0.10/     |                                                                                                                                                                                                                                                                                                                                                                                                                                                                                                                                                                                                                                                                                                                                                                                                                                                                                                                                                                                                                                                                                                                                                                                                                                                                                                                                                                                                                                                                                                                                                                                                                                                                                                                                                                                                                                                                                                                                                                                                                                                                                                                                |
|                                 | Clusters, U.S.                                                      | 6.1%      |                                                                                                                                                                                                                                                                                                                                                                                                                                                                                                                                                                                                                                                                                                                                                                                                                                                                                                                                                                                                                                                                                                                                                                                                                                                                                                                                                                                                                                                                                                                                                                                                                                                                                                                                                                                                                                                                                                                                                                                                                                                                                                                                |
| Sources: U.S. Bureau of Labor S | Statistics (QCEW), The Stephen S. Fuller Institute at the Schar Sch | iool, GMU | The SEPHEN S. FULLER INSTITUTE for financial fully for the Washington Region's Economic Fully for the section on the Washington Region's Economic Fully for the section of the Washington Region's Economic Fully for the section of the Washington Region's Economic Fully for the section of the Washington Region's Economic Fully for the section of the Washington Region's Economic Fully for the section of the Washington Region's Economic Fully for the section of the Washington Region's Economic Fully for the section of the Washington Region's Economic Fully for the section of the Washington Region's Economic Fully for the section of the Washington Region's Economic Fully for the section of the Washington Region's Economic Fully for the section of the Washington Region's Economic Fully for the section of the Washington Region's Economic Fully for the section of the Washington Region's Economic Fully for the section of the Washington Region's Economic Fully for the section of the Washington Region's Economic Fully for the section of the Washington Region's Economic Fully for the section of the Washington Region's Economic Fully for the section of the Washington Region's Economic Fully for the section of the Washington Region's Economic Fully for the section of the Washington Region's Economic Fully for the section of the Washington Region's Economic Fully for the section of the Washington Region's Economic Fully for the section of the Washington Region's Economic Fully for the section of the Washington Region's Economic Fully for the section of the Washington Region's Economic Fully for the section of the Washington Region's Economic Fully for the section of the Washington Region's Economic Fully for the section of the Washington Region's Economic Fully for the section of the Washington Region's Economic Fully for the section of the section o |