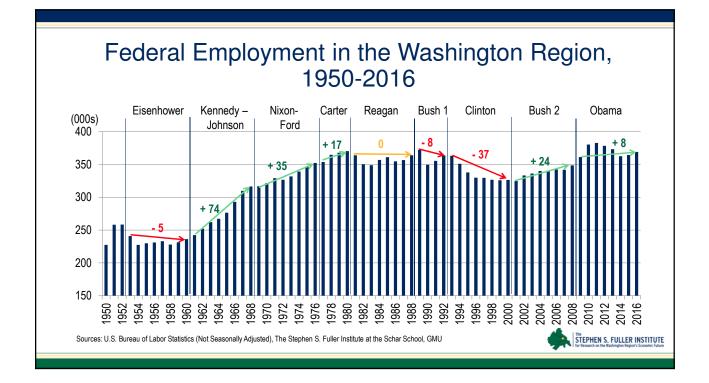

### The Direct Effect of the Trump Blueprint on Federal Jobs in the Region

|                      | Federal Jobs |          | As a % of Federal<br>Jobs |       |  |
|----------------------|--------------|----------|---------------------------|-------|--|
|                      | Low          | High     | Low                       | High  |  |
| District of Columbia | (14,000)     | (15,000) | -7.0%                     | -7.4% |  |
| Suburban Maryland    | (5,500)      | (6,000)  | -6.8%                     | -7.3% |  |
| Northern Virginia    | (500)        | (3,600)  | -0.4%                     | -4.2% |  |
| Washington Region    | (20,000)     | (24,600) | -5.4%                     | -6.6% |  |

Source: The Stephen S. Fuller Institute at the Schar School,  $\ensuremath{\mathsf{GMU}}$ 

STEPHEN S. FULLER INSTITUTE

STEPHEN S. FULLER INSTITUTE

STEPHEN S. FULLER INSTITUTE